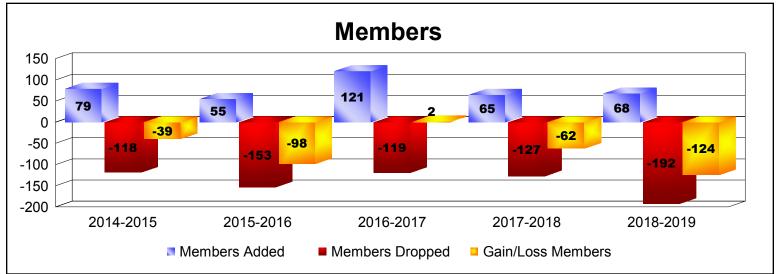

District 9 NC

As of June 2019 Cumulative

| Year      | New<br>Clubs | Dropped<br>Clubs | Gain/<br>Loss<br>Clubs | New<br>Members | Charter<br>Members | Reinstate<br>Members | Transfer<br>Members | Total<br>Member<br>Added | Total<br>Members<br>Dropped | Gain/<br>Loss<br>Members |
|-----------|--------------|------------------|------------------------|----------------|--------------------|----------------------|---------------------|--------------------------|-----------------------------|--------------------------|
| 2014-2015 | 0            | -1               | -1                     | 74             | 0                  | 2                    | 3                   | 79                       | -118                        | -39                      |
| 2015-2016 | 0            | -3               | -3                     | 49             | 1                  | 1                    | 4                   | 55                       | -153                        | -98                      |
| 2016-2017 | 0            | -1               | -1                     | 114            | 0                  | 0                    | 7                   | 121                      | -119                        | 2                        |
| 2017-2018 | 0            | -1               | -1                     | 60             | 0                  | 1                    | 4                   | 65                       | -127                        | -62                      |
| 2018-2019 | 0            | -5               | -5                     | 48             | 1                  | 2                    | 17                  | 68                       | -192                        | -124                     |
| Average   | 0            | -2               | -2                     | 69             | 0                  | 1                    | 7                   | 78                       | -142                        | -64                      |