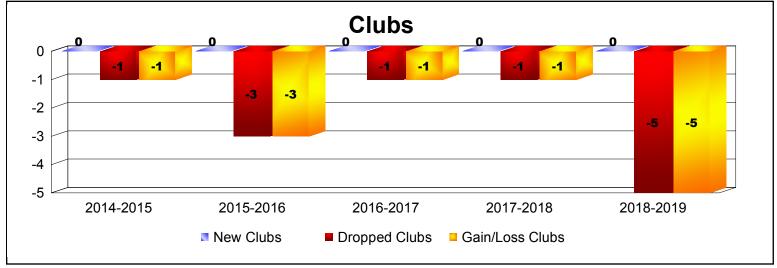

District 9 NC

As of June 2019 Cumulative

| Year      | New<br>Clubs | Dropped<br>Clubs | Gain/<br>Loss<br>Clubs | New<br>Members | Charter<br>Members | Reinstate<br>Members | Transfer<br>Members | Total<br>Member<br>Added | Total<br>Members<br>Dropped | Gain/<br>Loss<br>Members |
|-----------|--------------|------------------|------------------------|----------------|--------------------|----------------------|---------------------|--------------------------|-----------------------------|--------------------------|
| 2014-2015 | 0            | -1               | -1                     | 74             | 0                  | 2                    | 3                   | 79                       | -118                        | -39                      |
| 2015-2016 | 0            | -3               | -3                     | 49             | 1                  | 1                    | 4                   | 55                       | -153                        | -98                      |
| 2016-2017 | 0            | -1               | -1                     | 114            | 0                  | 0                    | 7                   | 121                      | -119                        | 2                        |
| 2017-2018 | 0            | -1               | -1                     | 60             | 0                  | 1                    | 4                   | 65                       | -127                        | -62                      |
| 2018-2019 | 0            | -5               | -5                     | 48             | 1                  | 2                    | 17                  | 68                       | -192                        | -124                     |
| Average   | 0            | -2               | -2                     | 69             | 0                  | 1                    | 7                   | 78                       | -142                        | -64                      |